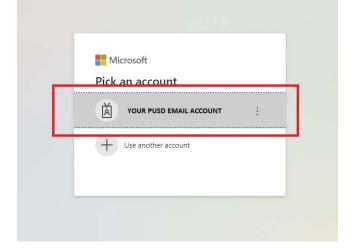

#### **Future Log In Process using Single Sign On (SSO)**

Now that you created your account, it will tie into the District's Network Directory and you can use Single Sign On to log in.

Click the "Single Sign On" button when visiting the Print Shop Online website.

It will redirect you to the Microsoft login page, where you will either enter your PUSD info or if it is already listed, you can

select the account.