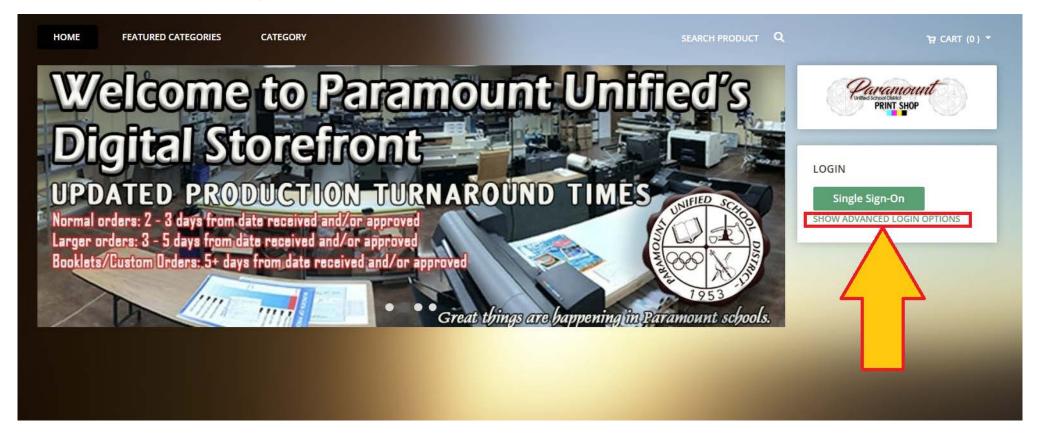

#### Step 1 – Visit Website & click the "SHOW ADVANCED LOGIN OPTIONS"

http://pusd.myprintdesk.net/DSF

Step - Click the "Register" link.

http://pusd.myprintdesk.net/DSF