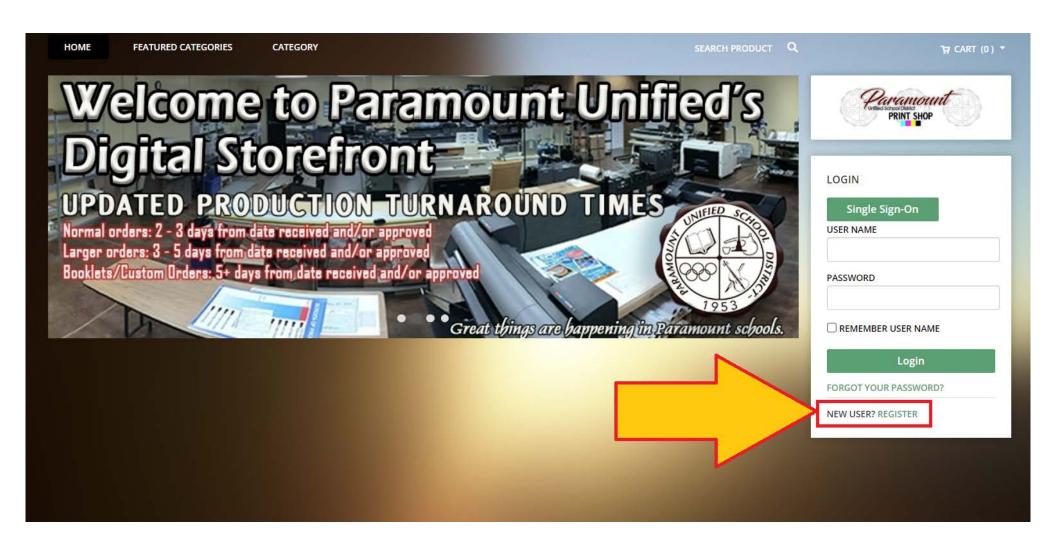

#### Step 1 – Visit Website & click the "SHOW ADVANCED LOGIN OPTIONS"

http://pusd.myprintdesk.net/DSF

Step - Click the "Register" link.

http://pusd.myprintdesk.net/DSF