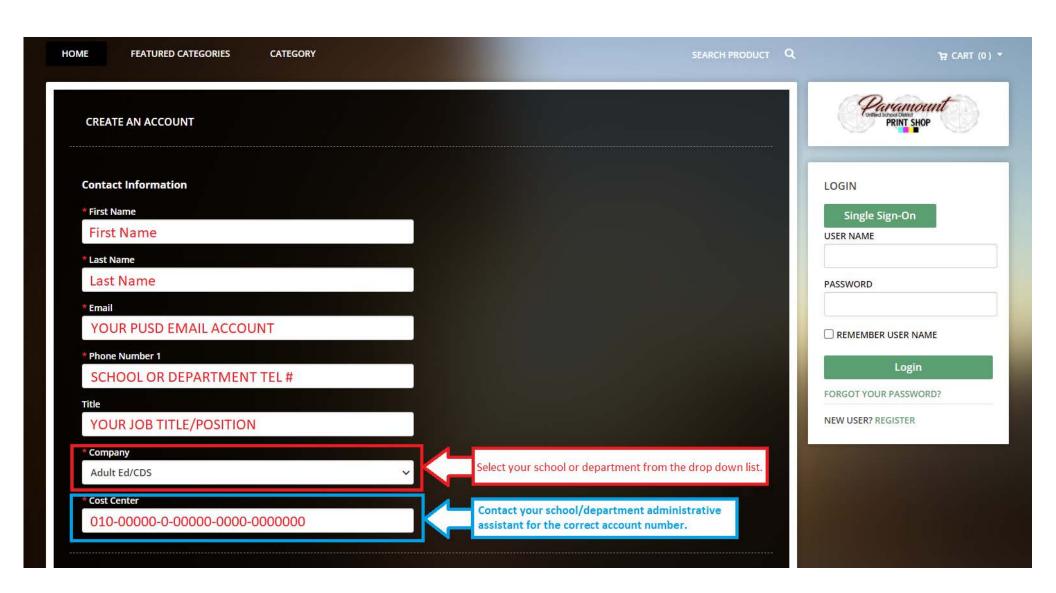

# **Step** – **New User Registration Landing Page** *Fill in the fields to register for your account.*

HOME FEATURED CATEGORIES CATEGORY 77 CART (0) \* Paramount **CREATE AN ACCOUNT Contact Information** LOGIN \* First Name Single Sign-On USER NAME \* Last Name **PASSWORD** \* Email REMEMBER USER NAME \* Phone Number 1 Login FORGOT YOUR PASSWORD? Title **NEW USER? REGISTER** \* Company Adult Ed/CDS \* Cost Center

#### **Step – Contact Information**

We recommend using your PUSD email account.

http://pusd.myprintdesk.net/DSF