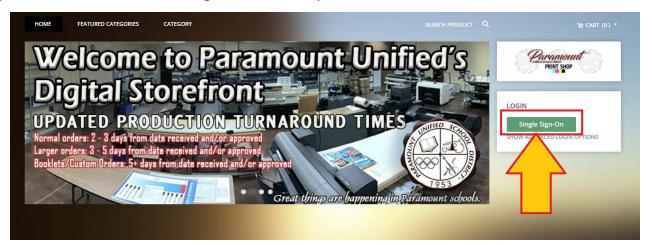

#### Step 1 – Visit Website & click the "SHOW ADVANCED LOGIN OPTIONS"

http://pusd.myprintdesk.net/DSF

Step - Click the "Register" link.

http://pusd.myprintdesk.net/DSF

#### **Future Log In Process using Single Sign On (SSO)**

Now that you created your account, it will tie into the District's Network Directory and you can use Single Sign On to log in.

Click the "Single Sign On" button when visiting the Print Shop Online website.