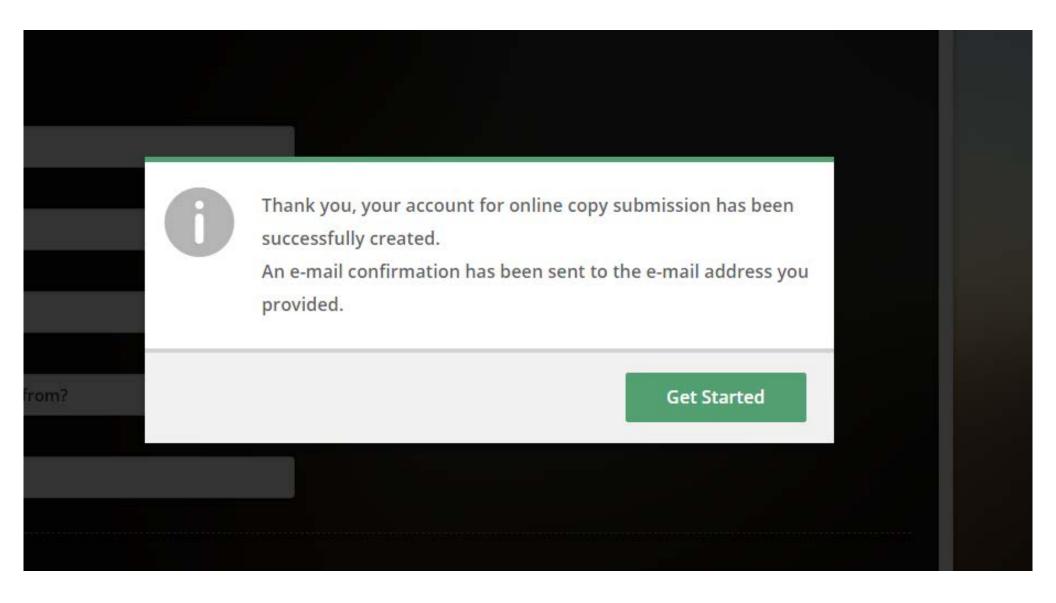

#### **Step – Confirmation of Account Created**

http://pusd.myprintdesk.net/DSF