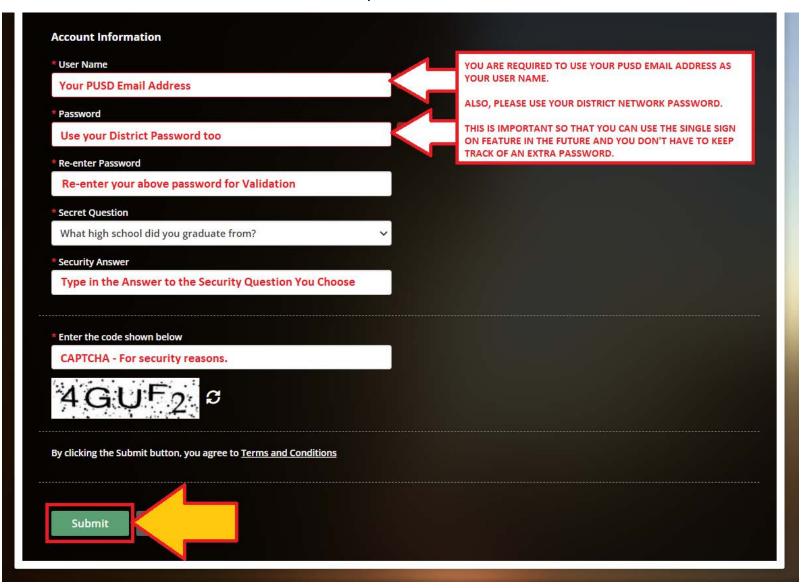

#### Step - Account Information

Use your PUSD Email and Password as your Print Shop user name.

http://pusd.myprintdesk.net/DSF