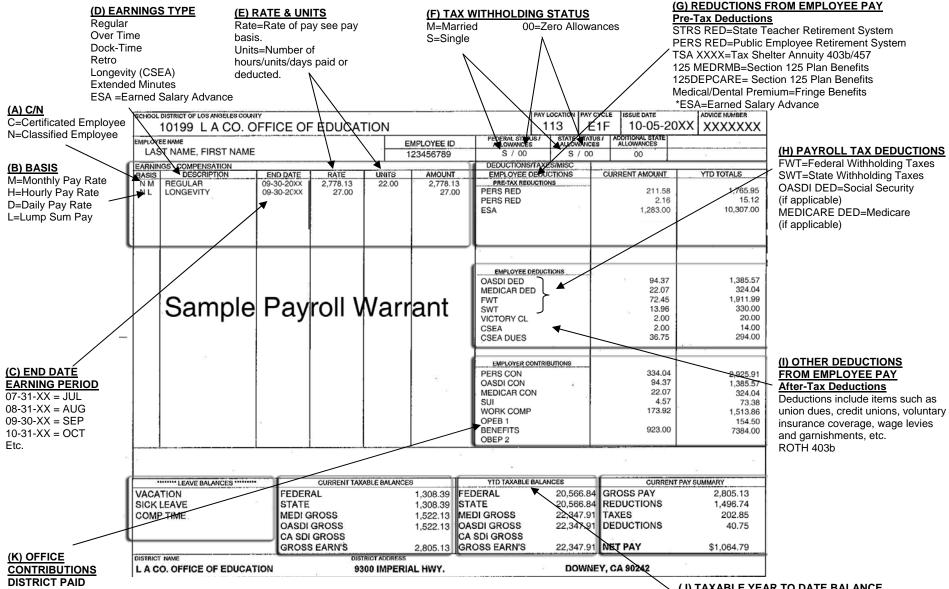

## How To Read Your Paycheck and Direct Deposit Stub

## FRINGE BENEFITS

STRS CON=State Teachers Retirement System PERS CON=Public Employee Retirement System OASDI CON=Social Security (if applicable) MEDICARE CON=Medicare (if applicable) SUI=State Unemployment Insurance WORK COMP=Workers Compensation **OPEN=Other Post-Employent Benefits** 

\*ESA= Earned Salary Advance received on the 25<sup>th</sup> of the previous month is shown as a reduction on the 10<sup>th</sup> of the month warrant

(J) TAXABLE YEAR TO DATE BALANCE

Calendar year-to-date accumulations for gross earnings and taxable earnings.